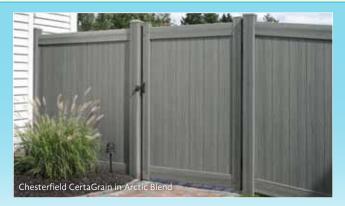

"We chose Bufffech's CertaGrain texture and Sierra Blend color because of its uncanny resemblance to cedar. The Chesterfield fence is a beautiful, durable addition to our backyard that offers us complete privacy."

Tamara and Dennis M., Homeowners