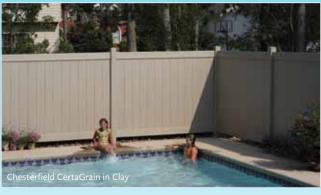

- Designed to **ASTM requirements**
- Dynamic wind load testing up to 115 mph
- WindZone<sup>™</sup> performance on fence styles engineered for use in high wind and hurricane conditions, approved by Miami-Dade County NOA #12-1106.11 (expires 3-13-2018)
- Class A rating for flame spread
- Styles approved for swimming pools **meet code requirements** for height, picket spacing and load