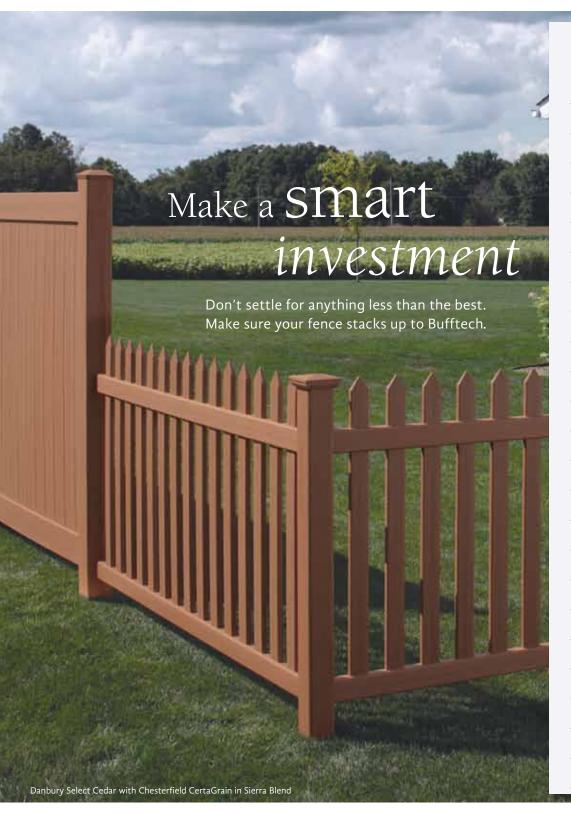

## Quality matters

When you don't buy a quality fence product, the color can fade dramatically, leaving you with a fence that could look like this...

"We chose Bufffech's CertaGrain texture and Sierra Blend color because of its uncanny resemblance to cedar. The Chesterfield fence is a beautiful, durable addition to our backyard that offers us complete privacy."