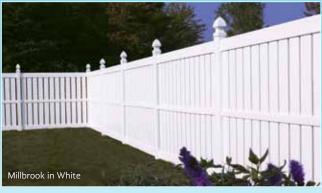

Bufftech leads the vinyl fence industry with the widest array of innovative styles, colors and textures.

- Choice of smooth, woodgrain and stucco finishes
- TrueTexture<sup>™</sup> finish molded from real wood and stucco to deliver the most authentic surfaces in the fence industry
- 13 designer fence colors, including 9 multi-chromatic stain blends
- The **industry color leader**, with a shared color palette across many CertainTeed product lines
- Everything you need from one trusted source