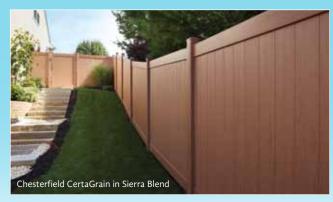

"We chose Bufffech's CertaGrain texture and Sierra Blend color because of its uncanny resemblance to cedar. The Chesterfield fence is a beautiful, durable addition to our backyard that offers us complete privacy."