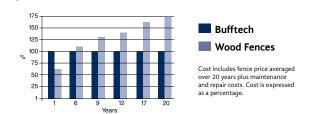

> Martha L., Homeowner

Value
A Better Value Over Time

Protection
The Best Warranty in the Business

Sustainable Smart, Sustainable and Eco-friendly

Contrary to what you might think, vinyl fence is actually less expensive than wood fence. Although investing in a vinyl fence will cost you more initially, this is where your expense ends.

- No cost to maintain vinyl fence
- · Saves time and money
- The best value over the life of the fence

- Lifetime limited warranty is transferable to future homeowners at no additional cost
- Exclusive SureStart\*\*
  protection covers warranted
  repair and replacement
  costs—including labor—for
  the first five years after
  installation
- Proprietary ColorLast® fade protection guarantees dark colors and stain blends won't fade more than 4 Delta E (Hunter) units

#### **Value**

Bufftech vinyl fence is a long-lasting, lowmaintenance alternative to wood fence. When you factor in the time-consuming and costly upkeep of wood, a Bufftech fence provides excellent value.