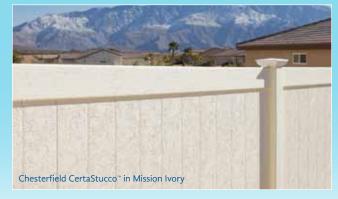

Bufftech leads the vinyl fence industry with the widest array of innovative styles, colors and textures.

- Choice of smooth, woodgrain and stucco finishes
- TrueTexture<sup>™</sup> finish molded from real wood and stucco to deliver the most authentic surfaces in the fence industry
- 13 designer fence colors, including 9 multi-chromatic stain blends
- The **industry color leader**, with a shared color palette across many CertainTeed product lines
- Everything you need from one trusted source

"We chose Bufffech's CertaGrain texture and Sierra Blend color because of its uncanny resemblance to cedar. The Chesterfield fence is a beautiful, durable addition to our backyard that offers us complete privacy."