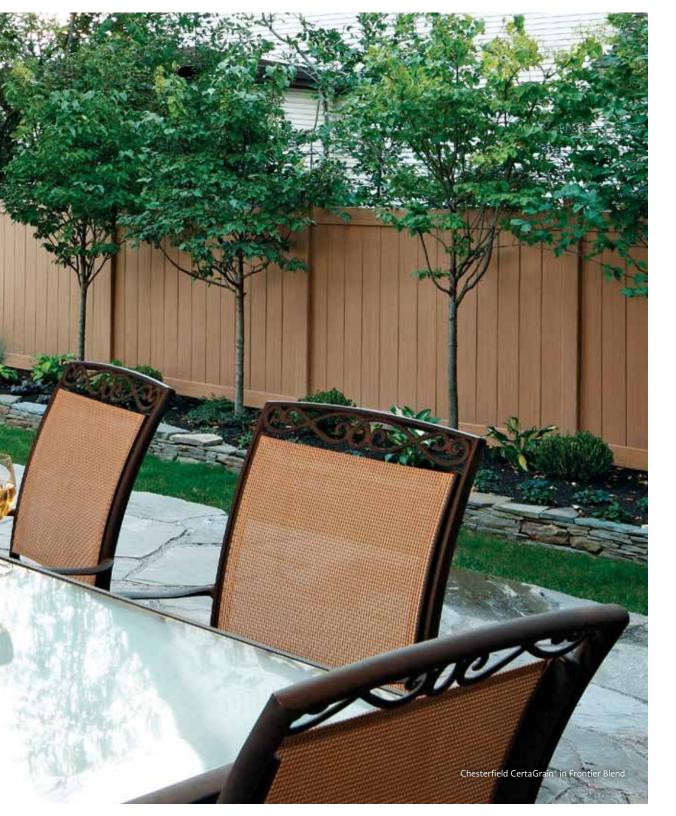

"We chose Bufffech's CertaGrain texture and Sierra Blend color because of its uncanny resemblance to cedar. The Chesterfield fence is a beautiful, durable addition to our backyard that offers us complete privacy."